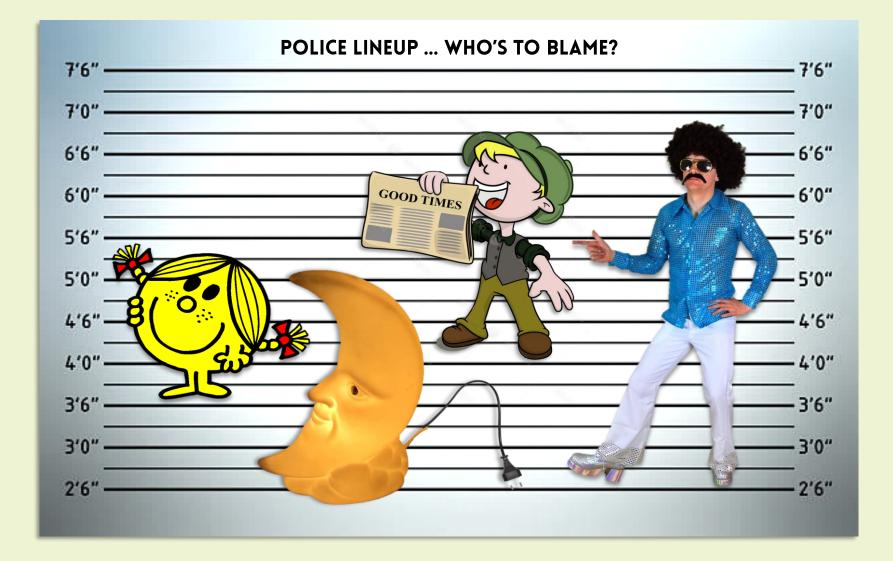

class are welcome to enter as well.

The winners will be drawn at class on Sunday 16 February 2025, which will also be a little bit of a Valentine's Day celebration class.

Happy quizzing!! Virginia x

#### **1. GUESS THIS DISCO CLASSIC:**



#### 2. GUESS THIS 90s EAR-WORM:



## **3. GUESS THIS CHEESY COUNTRY HIT:**



#### 4. GUESS THIS 80s FEEL GOOD BANGER:



## 5. GUESS THIS DRAG QUEEN ANTHEM:



## 6. GUESS THIS 70s ODE TO THE WEATHER:



#### 7. GUESS THIS 2010s BANGER ... PARENTAL WARNING NOT INCLUDED:



#### **8. GUESS THIS FUNKY HIT:**

I am the beginning of Prince, Then the end of Fame, Add a pirate's catch phrase, I end with the end of Wham.

I was big in the 80s ... the bigger the better. Bruno says you should put me in your attitude.

#### **9. GUESS THIS DISCO CLASSIC:**



#### **10. GUESS THIS ICONIC 80s MOVIE HIT SONG:**



## **11. GUESS THIS 70s GIRLS' NIGHT CLASSIC:**



#### **12. GUESS THIS WONDERFULLY TRASHY BANGER:**

I sound like a thing That has been banned in the USA But Trump may save me.

I also sound like a thing that clocks, bombs and ... (according to some ill-informed people) ... a Woman's biology does.

#### 13. GUESS THIS ANGRY COUNTRY GAL ANTHEM:



# 14. GUESS THIS GIRLS' NIGHT STAPLE:



#### **15. GUESS THIS POP PRINCESS CLASSIC:**