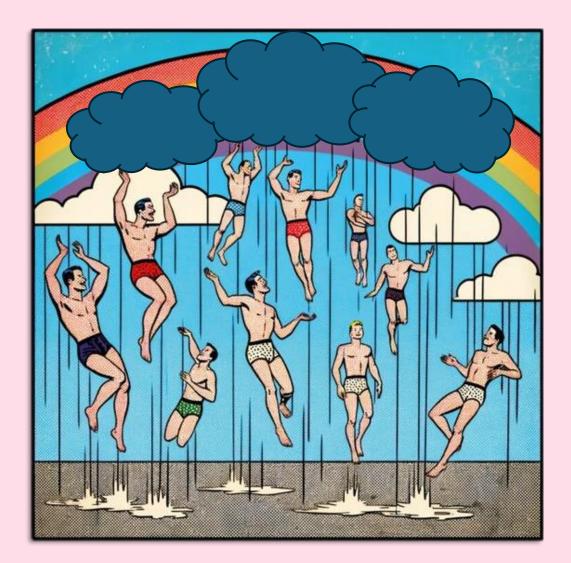

guessed them all, just email me your answers by the end of Friday 14 Feb 2025 (one entry per person). Everyone who guesses all the songs correctly will enter the draw to win one of two NSD 5-class passes (valued at \$100 each). This competition is intended to be a bit of fun, and a reward for NSD attendees. But, people who have never been to an NSD class are welcome to enter as well.

The winners will be drawn at class on Sunday 16 February 2025, which will also be a little bit of a Valentine's Day celebration class.

Happy quizzing!! Virginia x

#### **1. GUESS THIS DISCO CLASSIC:**



#### 2. GUESS THIS 90s EAR-WORM:



## **3. GUESS THIS CHEESY COUNTRY HIT:**



#### 4. GUESS THIS 80s FEEL GOOD BANGER:



## 5. GUESS THIS DRAG QUEEN ANTHEM:



## 6. GUESS THIS 70s ODE TO THE WEATHER:



#### 7. GUESS THIS 2010s BANGER ... PARENTAL WARNING NOT INCLUDED:



#### **8. GUESS THIS FUNKY HIT:**

I am the beginning of Prince, Then the end of Fame, Add a pirate's catch phrase, I end with the end of Wham.

I was big in the 80s ... the bigger the better. Bruno says you should put me in your attitude.

#### **9. GUESS THIS DISCO CLASSIC:**



#### **10. GUESS THIS ICONIC 80s MOVIE HIT SONG:**



## **11. GUESS THIS 70s GIRLS' NIGHT CLASSIC:**



#### **12. GUESS THIS WONDERFULLY TRASHY BANGER:**

I sound like a thing That has been banned in the USA But Trump may save me.

I also sound like a thing that clocks, bombs and ... (according to some ill-informed people) ... a Woman's biology does.

#### 13. GUESS THIS ANGRY COUNTRY GAL ANTHEM:



# 14. GUESS THIS GIRLS' NIGHT STAPLE: