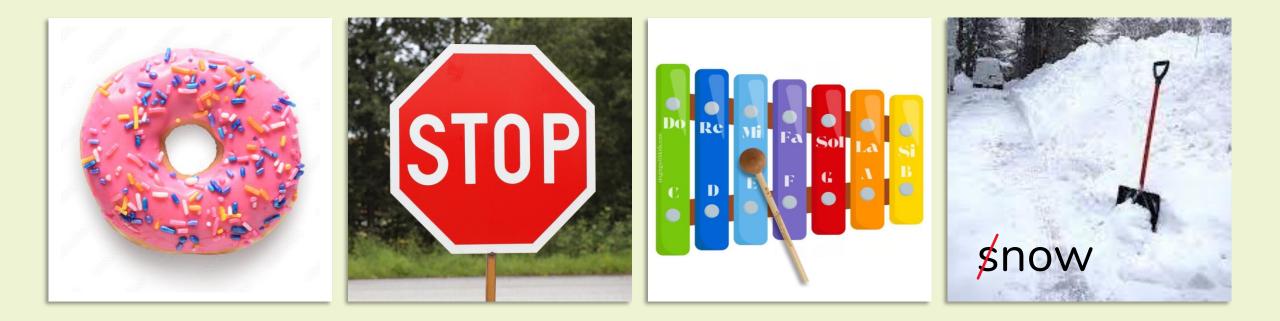

ong lyrics. The songs are all tracks we dance to (regularly) at NSD.

When you have guessed them all, just email me your answers by the end of Friday 14 Feb 2025 (one entry per person). Everyone who guesses all the songs correctly will enter the draw to win one of two NSD 5-class passes (valued at \$100 each). This competition is intended to be a bit of fun, and a reward for NSD attendees. But, people who have never been to an NSD class are welcome to enter as well.

The winners will be drawn at class on Sunday 16 February 2025, which will also be a little bit of a Valentine's Day celebration class.

Happy quizzing!! Virginia x

#### **1. GUESS THIS DISCO CLASSIC:**



#### 2. GUESS THIS 90s EAR-WORM:



## **3. GUESS THIS CHEESY COUNTRY HIT:**



#### 4. GUESS THIS 80s FEEL GOOD BANGER:



## 5. GUESS THIS DRAG QUEEN ANTHEM:



## 6. GUESS THIS 70s ODE TO THE WEATHER:



#### 7. GUESS THIS 2010s BANGER ... PARENTAL WARNING NOT INCLUDED:



#### **8. GUESS THIS FUNKY HIT:**

I am the beginning of Prince, Then the end of Fame, Add a pirate's catch phrase, I end with the end of Wham.

I was big in the 80s ... the bigger the better. Bruno says you should put me in your attitude.

#### **9. GUESS THIS DISCO CLASSIC:**



#### **10. GUESS THIS ICONIC 80s MOVIE HIT SONG:**



## **11. GUESS THIS 70s GIRLS' NIGHT CLASSIC:**



#### **12. GUESS THIS WONDERFULLY TRASHY BANGER:**

I sound like a thing That has been banned in the USA But Trump may save me.

I also sound like a thing that clocks, bombs and ... (according to some ill-informed people) ... a Woman's biology does.

#### 13