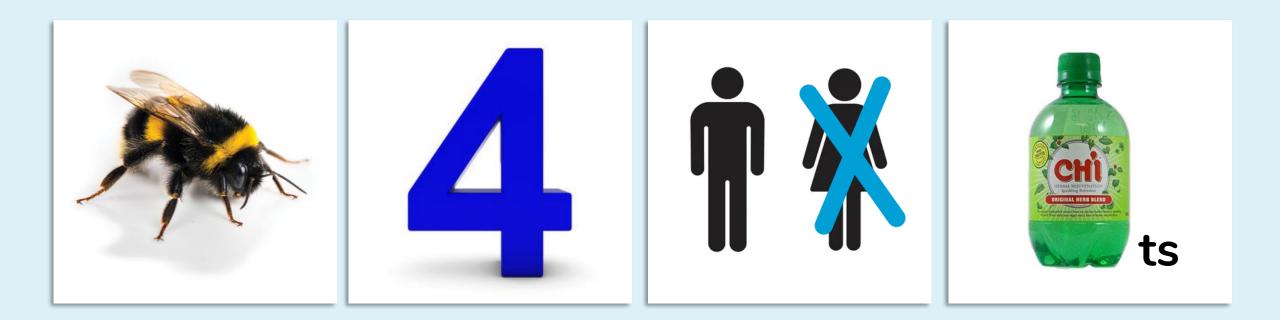

## 6. GUESS THIS 70s ODE TO THE WEATHER:



#### 7. GUESS THIS 2010s BANGER ... PARENTAL WARNING NOT INCLUDED:



#### **8. GUESS THIS FUNKY HIT:**

I am the beginning of Prince, Then the end of Fame, Add a pirate's catch phrase, I end with the end of Wham.

I was big in the 80s ... the bigger the better. Bruno says you should put me in your attitude.

#### **9. GUESS THIS DISCO CLASSIC:**



#### **10. GUESS THIS ICONIC 80s MOVIE HIT SONG:**



## **11. GUESS THIS 70s GIRLS' NIGHT CLASSIC:**



#### **12. GUESS THIS WONDERFULLY TRASHY BANGER:**

I sound like a thing That has been banned in the USA But Trump may save me.

I also sound like a thing that clocks, bombs and ... (according to some ill-informed people) ... a Woman's biology does.

#### 13. GUESS THIS ANGRY COUNTRY GAL ANTHEM:



# 14. GUESS THIS GIRLS' NIGHT STAPLE:



#### **15. GUESS THIS POP PRINCESS CLASSIC:**